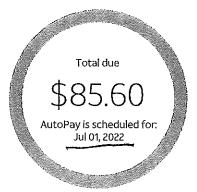

Managing your AT&T bills, products, and services on the go? It's a snap with myAT&T. Go to att.com/myatt to sign in or sign up.

| Account summary              |        |          |
|------------------------------|--------|----------|
| Your last bill               |        | \$85.60  |
| Payment, May 04 - Thank you! |        | -\$85.60 |
| Remaining balance            |        | \$0.00   |
| Service summary              | Page 2 | \$85.60  |
| Total services               |        | \$85.60  |
| Total due                    |        | \$85.60  |

AutoPay is scheduled to charge your card on Jun 01, 2022

Ways to pay and manage your account:

iPhone and Android

🔲 att.com/pay

Ordering, billing or support 800.321.2000 TTY: 800.651.5111

- CITY OF MIAMI FIREFIGHTERS & 1895 SW 3RD AVE MIAMI FL 33129-1456 AutoPay of \$85.60 is scheduled for Jun 01, 2022 Account number: 254095563