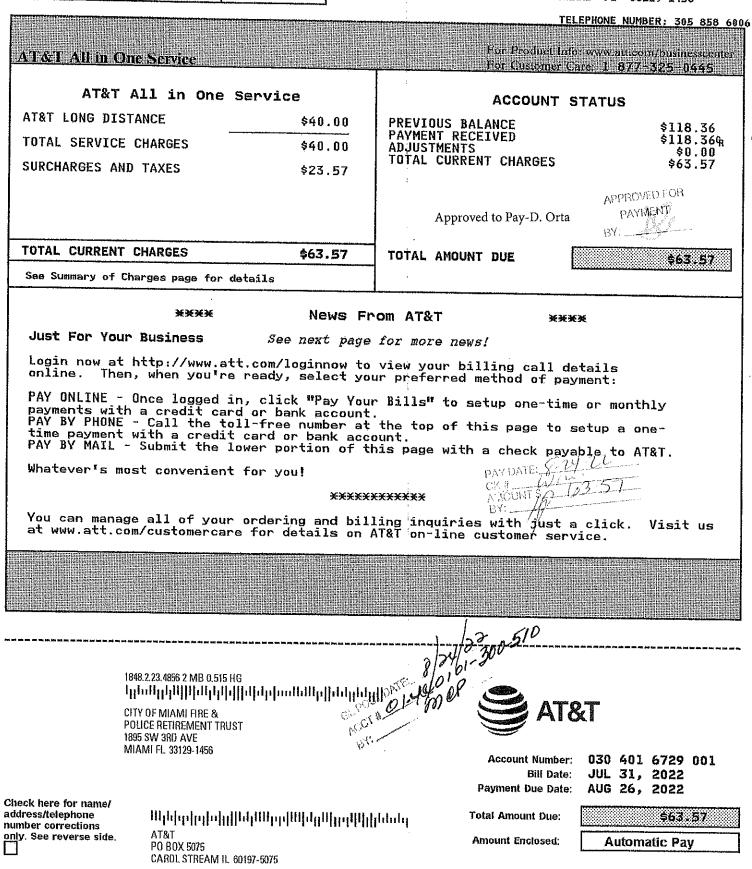

Managing your AT&T bills, products, and services on the go? It's a snap with myAT&T. Go to att.com/myatt to sign in or sign up.

| Account summary              |        |          |
|------------------------------|--------|----------|
| Your last bill               |        | \$85.60  |
| Payment, May 04 - Thank you! |        | -\$85.60 |
| Remaining balance            |        | \$0.00   |
| Service summary              | Page 2 | \$85.60  |
| Total services               |        | \$85.60  |
| Total due                    |        | \$85.60  |

AutoPay is scheduled to charge your card on Jun 01, 2022

Ways to pay and manage your account:

iPhone and Android

🔲 att.com/pay

Ordering, billing or support 800.321.2000 TTY: 800.651.5111

- CITY OF MIAMI FIREFIGHTERS & 1895 SW 3RD AVE MIAMI FL 33129-1456 AutoPay of \$85.60 is scheduled for Jun 01, 2022 Account number: 254095563