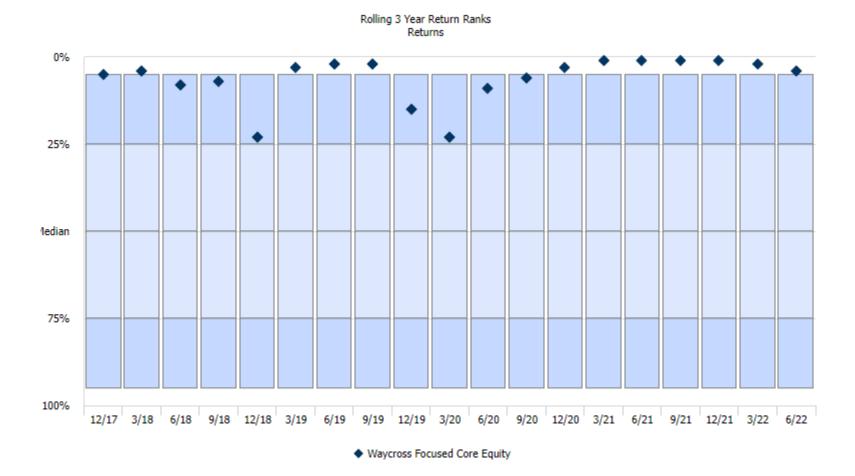

#### Waycross Partners

Represented B. C. Greco and A. Brooks. The presentation was reviewed by the representatives. A question and answer period followed the presentation.

Discussion followed the presentation. A motion was made by R. Suarez and seconded by T. Roell to adjourn the meeting deferring a decision to the next scheduled Board meeting. The meeting was adjourned by a unanimous vote.