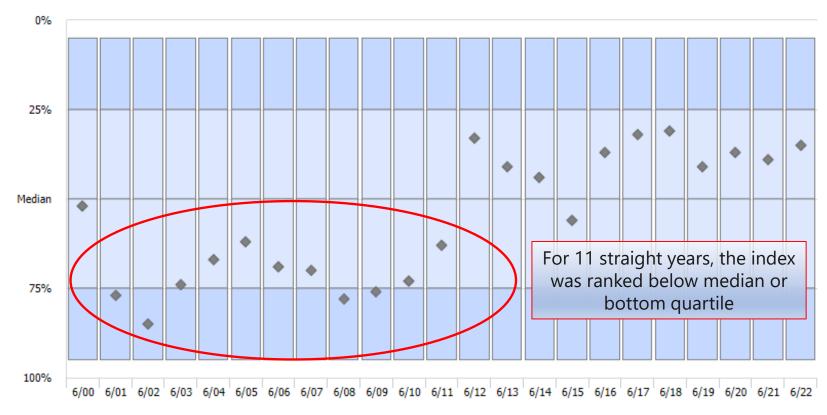

|
| # of Holdings                            | 30                                            | ~500                     |
| Trading                                  | Active                                        | Static                   |
| 5-Year Return (Net)                      | 13.4%                                         | 11.3%                    |
| 5-Year Ranking                           | <b>Top 3%*</b>                                | Top 38%*                 |
| 5-year Growth of \$10 Million<br>(Net)** | \$19.1M                                       | \$17.1M                  |

\*Data Source: eVestment.

\*\*5-Year period ending June 30, 2022 - Net of Fee 50bps



### Active Managers Have Historically Outperformed the Index

June 30, 2022

S&P 500 Rolling 3 Year Returns



Rolling 3 Year Return Ranks Returns

S&P 500

Universe: eVestment US Large Cap Core Equity Data Source: eVestment.



### The True Cost of the Index

Waycross Focused Core Equity vs. S&P 500 Index

|                                                  | <u>12/31/2012</u> | <u>06/30/22</u>  |
|--------------------------------------------------|-------------------|------------------|
| Waycross Focused Core Equity<br>(Net 50 BPS Fee) | \$10,000,000      | <br>\$37,976,931 |
| S&P 500 Index                                    | \$10,000,000      | <br>\$31,917,072 |
|                                                  |                   | \$6,059,859      |

An identical original investment of <u>\$10 million</u> in the S&P 500 Index would have grown **\$6 million** <u>LESS</u> than it would hav