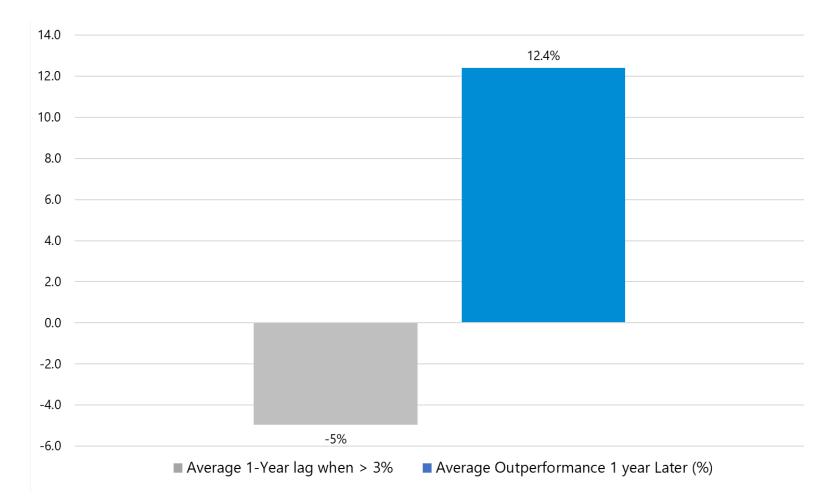

| 14.4% | 15.6%     |
| Focused Core Equity NET   | -17.8% | -18.3% | 13.0% | 13.4% | 14.7%     |
| S&P 500                   | -16.1% | -10.6% | 10.6% | 11.3% | 13.0%     |

**Returns for the Waycross Focused Core Equity Strategy are stated GROSS and NET of management fees.** The performance returns illustrated in this commentary reflect the reinvestment of dividends, interest and capital gains. Performance is time-weighted total return calculated monthly. Gross data is shown net of all transaction and custodial fees but gross of all management fees. Past performance is not necessarily an indicator of future results. See Appendix for more details.

\*Inception date = 1/1/2013. Data Source: FactSet, Charles Schwab & Co.



### Waycross Focused Core Equity – Historical Performance Rebound



# During the ten periods since inception in which the Focused Core strategy lagged the index by more than 3%, the strategy outperformed the index by an average of 12% over the following twelve months.

The performance returns illustrated in this commentary reflect the reinvestment of dividends, interest and capital gains. Performance is time-weighted total return calculated monthly. Gross data is shown net of all transaction and custodial fees but gross of all management fees. Past performance is not necessarily an indicator of future results. See Appendix for more details.



### Active AND Passive Index Investing Working Together

The blend of Waycross Focused Core Equity and the S&P 500 Index can add value to asset allocation

- Diversification
  - The top 10 holdings of Focused Core