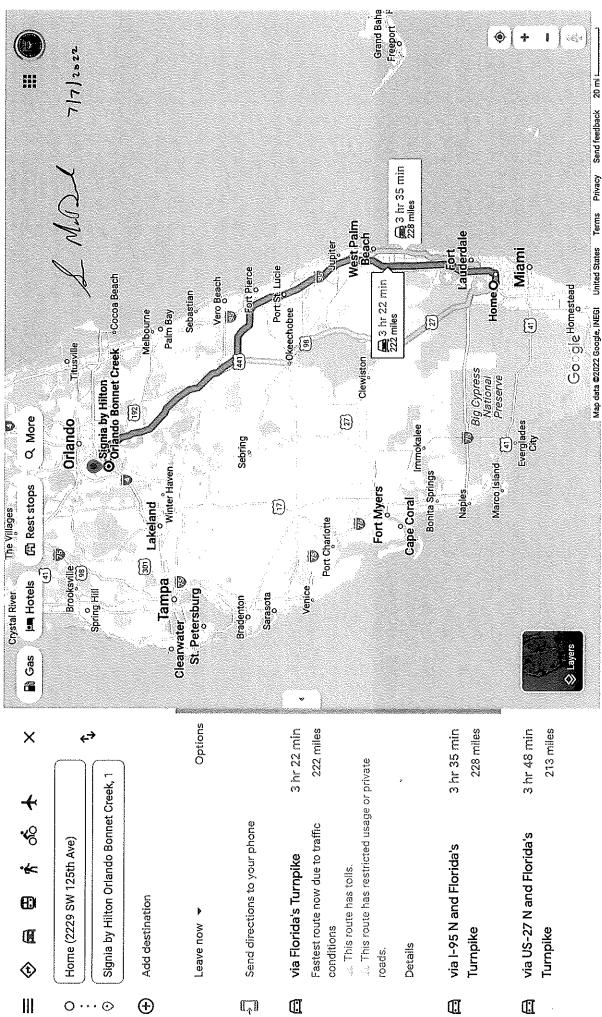

|              |                           |          |                         |                                       |              |

I, <u>Sean MacDonald</u>, hereby certify that the expenses detailed on this report are the proper and actual expenses which I incurred in connection with the Trust Fund related activity noted above.

n

Trustee Signature

Trust Fund Account Code:

300-410-MacDonald

GL POST DATE: 7-14-2022 ACCT # 01-240101-200410 BY: \_\_\_\_\_\_MD

7/13/2022 Date





Generated 7/7/2022 10:28

SUN PASS TRANSACTION VIEW

Account #254744

| POSTED<br>DATE | TRANSACTION<br>DATE | TRANSACTION | TRANSACTION TRANSACTION TRANSACTION<br>DATE DATE TIME NUMBER | TOLL TAG#/<br>PLATE# | AGENCY NAME                          | LANE | AXLE                                    | DESCRIPTION / PLAZA NAME       | AMOUNT   |
|----------------|---------------------|-------------|--------------------------------------------------------------|----------------------|--------------------------------------|------|-----------------------------------------|--------------------------------|----------|
| 06/26/2022     | 06/26/2022          | 03:15:32 PM | 2369787992                                                   |                      |                                      |