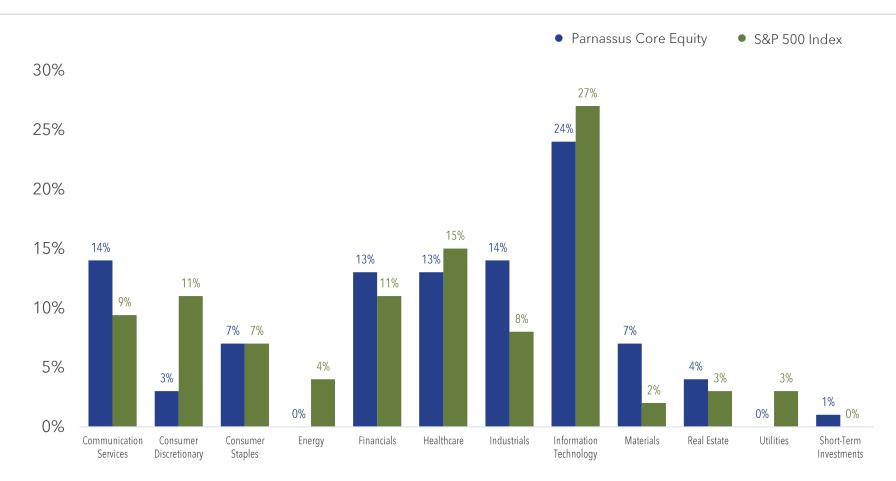

Domestic Equity Active Large Cap Manager Search Presentations Consultants reviewed background of the search process and information on the 2 finalists selected by the Board at the May meeting.

#### Parnassus Investments

The firm was represented by S. Fabianac and S. Liffick. The representatives reviewed their presentation. A question and answer period followed the presentation.