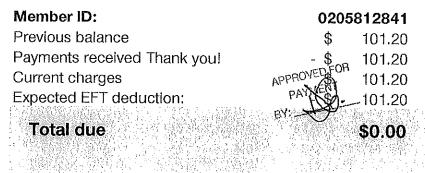

# LULA A' NOLINTS FY: \_\_\_\_\_

ţ

# **Premium Payment History**

Payment history for MARIA PEREZ D Plan name(s): AARP MEDICARE SUPPLEMENT PLAN Member ID: 345861380-11 From: April 10, 2022 To: July 08, 2022

| Payment date  | Amount   | Status    | Payment 1 | method      |
|---------------|----------|-----------|-----------|-------------|
| 07/01/2022    | \$230.97 | Processed | EFT       | APPROVEDFOR |
| 06/01/2022    | \$230.97 | Processed | EFT       | PAYNEN      |
| 05/01/2022    | \$253.44 | Processed | EFT       |             |
| Total amounts | \$715.38 |           |           |             |

ţ

PAY DATE! MOUNT \$

.

# ARP Medicar Ax

Atlanta GA 30374-0376

#### **Action Required**

DPS\$\$\$PKG

MARIA D PEREZ 1895 SW 3RD AVE MIAMI FL 33129-1456

# Your June 2022 statement.



#### It can take up to 10 days to process your payment. If we received your payment after May 6, 2022, you'll see it on

your next statement.

# ACCT NIE 493300-13

#### Pay your way.

Go to **www.myAARPMedicare.com** to make a one-time payment or:

- Set up **Electronic Funds Transfer** (EFT). Your payment will be deducted from your bank account every month. Enroll online or use the form below.
- Use your credit card to set up recurring monthly payments.

#### More ways to pay.

- Use our Quick Pay site at PaymyAARPpremium.com to make a one-time payment.
- Use our **automated phone system** by calling **1-877-880-1153.**
- Call Customer Service to find out how to pay directly from your
   Social Security or Railroad
   Retirement Board check.

Call Customer Service if you have

PAY DATE