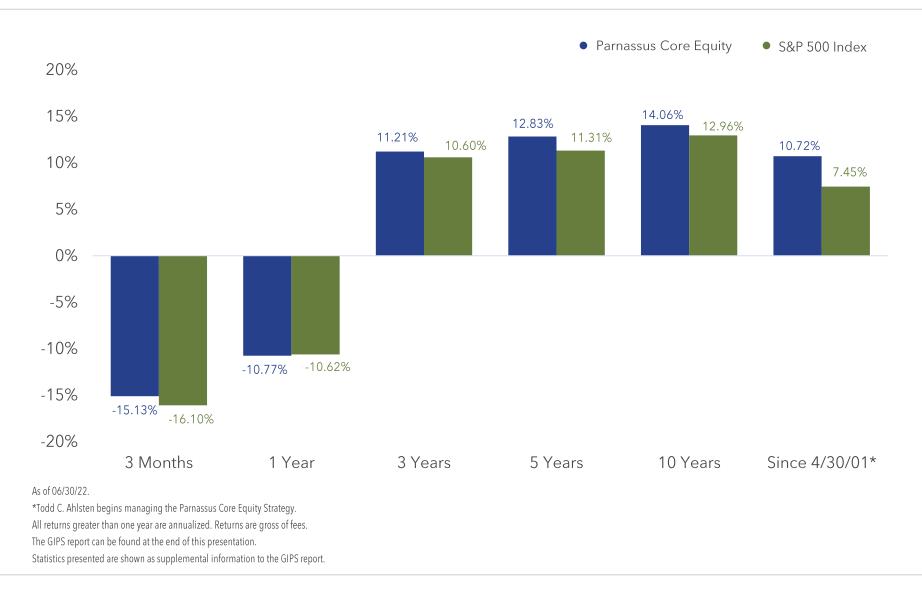

Domestic Equity Active Large Cap Manager Search Presentations Consultants reviewed background of the search process and information on the 2 finalists selected by the Board at the May meeting.

#### Parnassus Investments

The firm was represented by S. Fabianac and S. Liffick. The representatives reviewed their presentation. A question and answer period followed the presentation.