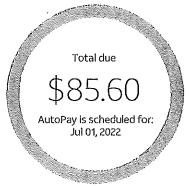

Managing your AT&T bills, products, and services on the go? It's a snap with myAT&T. Go to att.com/myatt to sign in or sign up.

| Account summary              |        |          |
|------------------------------|--------|----------|
| Your last bill               |        | \$85.60  |
| Payment, May 04 - Thank you! |        | -\$85.60 |
| Remaining balance            |        | \$0.00   |
| Service summary              | Page 2 | \$85.60  |
| Total services               |        | \$85.60  |
| Total due                    |        | \$85.60  |

AutoPay is scheduled to charge your card on Jun 01, 2022

Ways to pay and manage your account:

iPhone and Android

🔲 att.com/pay

Ordering, billing or support 800.321.2000 TTY: 800.651.5111

- CITY OF MIAMI FIREFIGHTERS & 1895 SW 3RD AVE MIAMI FL 33129-1456 AutoPay of \$85.60 is scheduled for Jun 01, 2022 Account number: 254095563