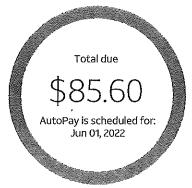

Managing your AT&T bills, products, and services on the go? It's a snap with myAT&T. Go to att.com/myatt to sign in or sign up.

| Account summary              |        |          |
|------------------------------|--------|----------|
| Your last bill               |        | \$85.60  |
| Payment, May 04 - Thank you! |        | -\$85.60 |
| Remaining balance            |        | \$0.00   |
| Service summary              | Page 2 | \$85.60  |
| Total services               |        | \$85.60  |
| Total due                    |        | \$85.60  |

AutoPay is scheduled to charge your card on Jun 01, 2022

Ways to pay and manage your account:

iPhone and Android

🔲 att.com/pay

Ordering, billing or support 800.321.2000 TTY: 800.651.5111

- CITY OF MIAMI FIREFIGHTERS & 1895 SW 3RD AVE MIAMI FL 33129-1456 AutoPay of \$85.60 is scheduled for Jun 01, 2022 Account number: 254095563