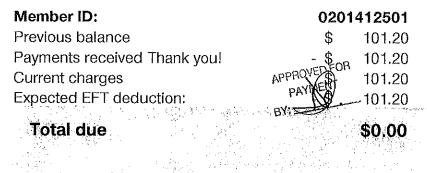

rm below.
- Use your credit card to set up recurring monthly payments.

#### More ways to pay.

- Use our Quick Pay site at PaymyAARPpremium.com to make a one-time payment.
- Use our **automated phone system** by calling **1-877-880-1153.**
- Call Customer Service to find out how to pay directly from your
   Social Security or Railroad
   Retirement Board check.

Call Customer Service if you have

PAY DATE: CK# AMOUNT BY:

Detach along dotted line

Maria D Perez

Due date June 1, 2022 Total due \$0.00

#### Mail to:

UnitedHealthcare PO BOX 5840 CAROL STREAM, IL 60197-5840 Member ID: 0205812841

Amount enclosed

# Medicar Rx

Atlanta GA 30374-0376

#### **Action Required**

DPS\$\$\$PKG

MARIA J DONES MOSS CITY OF MIAMI FIPO 1895 SW 3RD AVENUE MIAMI, FL 33129

# Your June 2022 statement.



# It can take up to 10 days to process your payment.

If we received your payment after May 4, 2022, you'll see it on your next statement.

6/9/2200-100 Wards-200-100

Detach along dotted line

Maria J Dones Moss

Due date June 1, 2022 Total due \$0.00

#### Mail to:

UnitedHealthcare PO BOX 5840 CAROL STREAM, IL 60197-5840

#### Pay your way.

Go to **www.myAARPMedicare.com** to make a one-time payment or:

- Set up **Electronic Funds Transfer** (EFT). Your payment will be deducted from your bank account every month. Enroll online or use the form below.
- Use your **credit card** to set up recurring monthly payments.

#### More ways to pay.

- Use our Quick Pay site at PaymyAARPpremium.com to make a one-time payment.
- Use our **automated phone system** by calling **1-877-880-1153**.
-