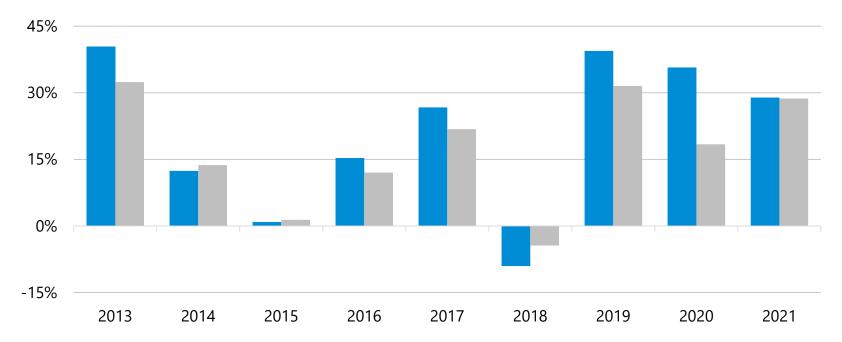

Mastercard Incorporated Class | 3.7                  | NVDA   | NVIDIA Corporation              | 1.2                  |
| ADI    | Analog Devices, Inc.          | 3.7                  | META   | Meta Platforms Inc. Class A     | 1.2                  |
| CSCO   | Cisco Systems, Inc.           | 3.6                  | XOM    | Exxon Mobil Corporation         | 1.2                  |
|        |                               |                      |        |                                 |                      |

Top 10 Focused Core Stocks that are not in S&P Top 10 Top 10 S&P 500 Stocks that are not in the Focused Core Top 10

#### Different from the index (only share 3 positions in Top 10 Holdings)... Concentrated enough to be rewarded for differences.







#### Calendar Year Returns



■ Waycross Focused Core Equity Strategy GROSS ■ S&P 500

| Calendar Year Returns       | 2013  | 2014  | 2015 | 2016  | 2017  | 2018  | 2019  | 2020  | 2021  |
|-----------------------------|-------|-------|------|-------|-------|-------|-------|-------|-------|
| Focused Core Equity - Gross | 40.4% | 12.4% | 0.9% | 15.3% | 26.7% | -9.0% | 39.4% | 35.7% | 28.9% |
| Focused Core Equity - Net   | 39.3% | 11.5% | 0.1% | 14.2% | 25.7% | -9.6% | 38.6% | 34.6% | 27.9% |
| S&P 500                     | 32.4% | 13.7% | 1.4% | 12.0% | 21.8% | -4.4% | 31.5% | 18.4% | 28.7% |

**Returns for the Waycross Focused Core Equity Strategy are stated GROSS and NET of management fees.** The performance returns illustrated in this commentary reflect the reinvestment of dividends, interest and capital gains.