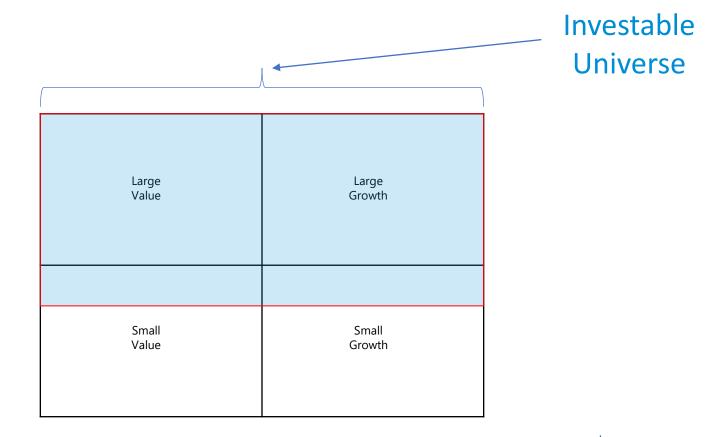

#### Waycross Partners

Represented B. C. Greco and A. Brooks. The presentation was reviewed by the representatives. A question and answer period followed the presentation.

Discussion followed the presentation. A motion was made by R. Suarez and seconded by T. Roell to adjourn the meeting deferring a decision to the next scheduled Board meeting. The meeting was adjourned by a unanimous vote.