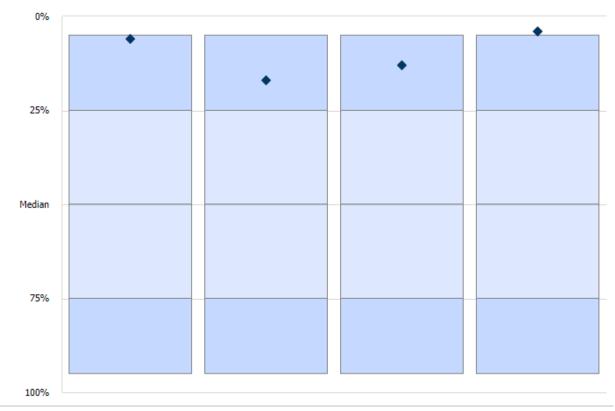

#### Waycross Partners

Represented B. C. Greco and A. Brooks. The presentation was reviewed by the representatives. A question and answer period followed the presentation.

Discussion followed the presentation. A motion was made by R. Suarez and seconded by T. Roell to adjourn the meeting deferring a decision to the next scheduled Board meeting. The meeting was adjourned by a unanimous vote.