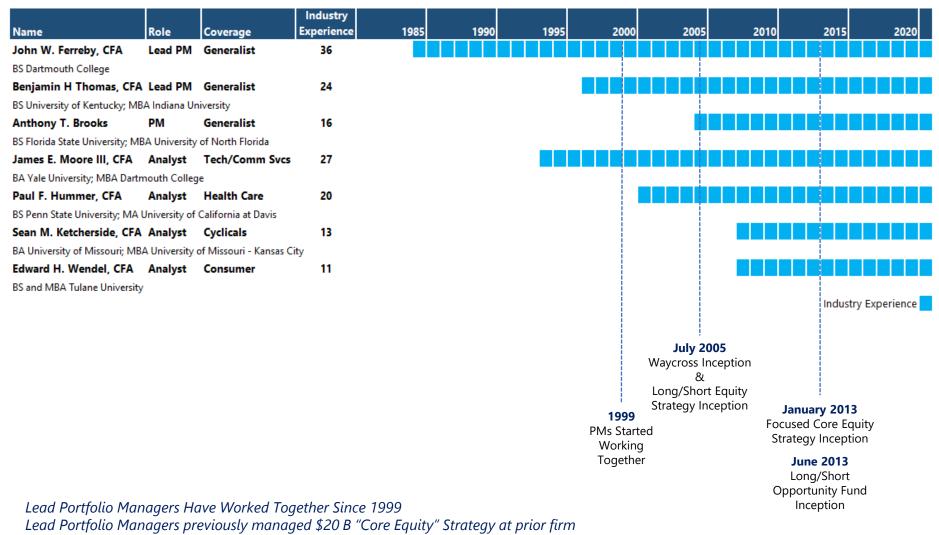

#### Waycross Partners

Represented B. C. Greco and A. Brooks. The presentation was reviewed by the representatives. A question and answer period followed the presentation.

Discussion followed the presentation. A motion was made by R. Suarez and seconded by T. Roell to adjourn the meeting deferring a decision to the next scheduled Board meeting. The meeting was adjourned by a unanimous vote.