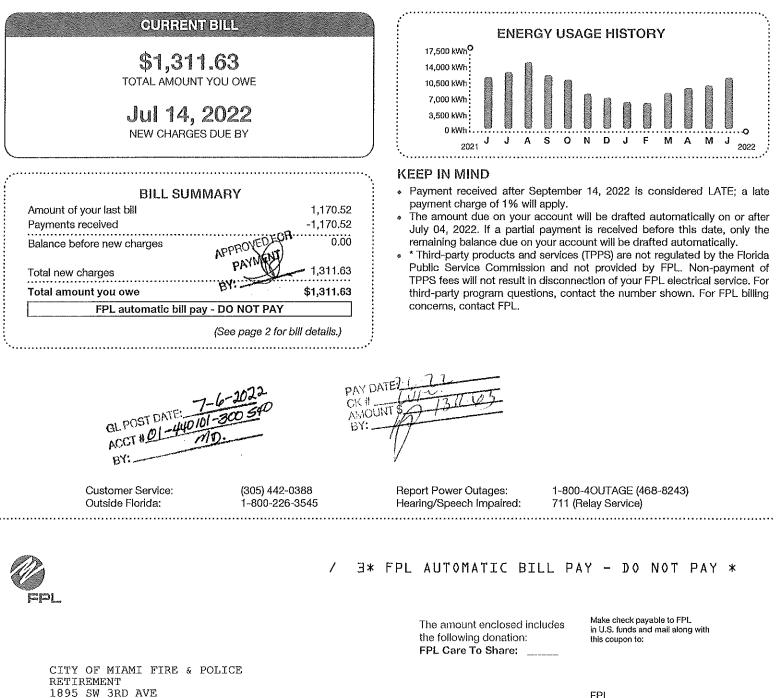

With no further business, the meeting was once again adjourned by a motion by A. Valdivia, a second by T. Roell and a unanimous vote.

O. Cotera, Chairman

Attest:

Dania Orta, Administrator

| <u>Month</u> | Account Number    | Account Description                        | <u>Credit Amount</u> | <u>Debit Amount</u> |
|--------------|-------------------|--------------------------------------------|----------------------|---------------------|
| June         | 01-440101-100-001 | SALARIES CLASSIFIED PERM. FT               | \$0.00               | \$30,655.95         |
|              | 01-440101-100-010 | SALARIES UNCLASSIFIED                      | \$0.00               | \$17,363.30         |
|              | 01-440101-200-100 | SOCIAL SECURITY, FUTA, FL SUI              | \$0.00               | \$3,673.40          |
|              | 01-440101-200-130 | GROUP INSURANCE CONTRIBUTION               | \$0.00               | \$2,282.32          |
|              | 01-440101-300-410 | TRAVEL EDUCATION TRAINING                  | \$120.10             | \$8,603.48          |
|              | 01-440101-300-510 | COMMUNICATION SERVICE - TELEPHONE          | \$0.00               | \$673.22            |
|              | 01-440101-300-533 | POSTAGE                                    | \$0.00               | \$1,404.16          |
|              | 01-440101-300-540 | ELECTRICITY                                | \$0.00               | \$1,170.52          |
|              | 01-440101-300-550 | 01440101300570 - GAS                       | \$0.00               | \$64.17             |
|              | 01-440101-300-610 | RENTAL EQUIPMENT                           | \$0.00               | \$587.64            |
|              | 01-440101-400-210 | PROFESSIONAL SERVICE-ACTUARIAL             | \$0.00               | \$8,305.00          |
|              | 01-440101-400-250 | PROFESSIONAL SERVICE-LEGAL                 | \$0.00               | \$2,755.75          |
|              | 01-440101-400-270 | PROFESSIONAL SERVICE-CUSTODY/CONSULT/OTHER | \$0.00               | \$112,785.36        |
|              | 01-440101-400-670 | REPAIR/MAINTENANCE                         | \$0.00               | \$2,173.46          |
|              | 01-440101-400-700 | OFFICE SUPPLIES                            | \$0.00               | \$1,295.67          |
|              | 01-440101-400-760 | MEMBERSHIP & PUBLICATIONS                  | \$0.00               | \$59.98             |
|              | 01-440101-500-840 | EQUIPMENT-NEW                              | \$0.00               | \$16,270.68         |