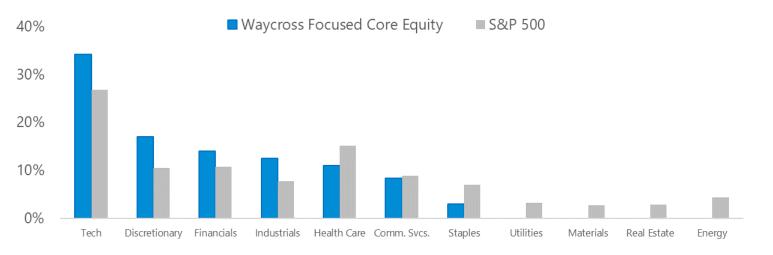

#### Waycross Partners

Represented B. C. Greco and A. Brooks. The presentation was reviewed by the representatives. A question and answer period followed the presentation.

Discussion followed the presentation. A motion was made by R. Suarez and seconded by T. Roell to adjourn the meeting deferring a decision to the next scheduled Board meeting. The meeting was adjourned by a unanimous vote.