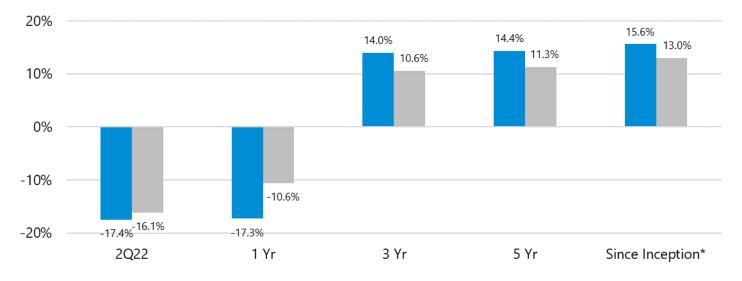

| Add: ++ /               | Trim: (-)               |
| ABBV                 | AbbVie, Inc.                       | 4.39                    | 5.06                    |      |                                 |                         |                         |
| ELAN                 | Elanco Animal Health, Inc.         | 2.50                    | 2.30                    |      |                                 |                         |                         |
| LLY <mark>(-)</mark> | Eli Lilly and Company              | 3.79                    | 3.68                    |      |                                 |                         |                         |

Source: FactSet



#### Annualized Performance

#### Trailing Returns With Consistent Alpha Creation



■ Waycross Focused Core Equity Strategy ■ S&P 500

| Annualized Returns        | 2Q22   | 1 Yr   | 3 Yr  | 5 Yr  | Inception |
|---------------------------|--------|--------|-------|-------|-----------|
| Focused Core Equity GROSS | -17.4% | -17.3% | 14.0% | 14.4% | 15.6%     |
| Focused Core Equity NET   | -17.8% | -18.3% | 13.0% | 13.4% | 14.7%     |
| S&P 500                   | -16.1% | -10.6% | 10.6% | 11.3% | 13.0%     |

**Returns for the Waycross Focused Core Equity Strategy are stated GROSS and NET of management fees.** The performance returns illustrated in this commentary reflect the reinvestment of dividends, interest and capital gains. Performance is time-weighted total return calculated monthly. Gross data is shown net of all transaction and custodial fees but gross of all